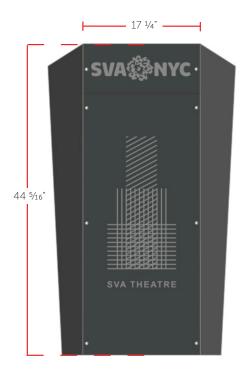

# SVA NYC SVA THEATRE

Actual image of the podium

## **OPTION ONE:**

Printing a single sign to cover both banner and poster

PRINT SIZE: 17 1/4" w x 44 5/16" h