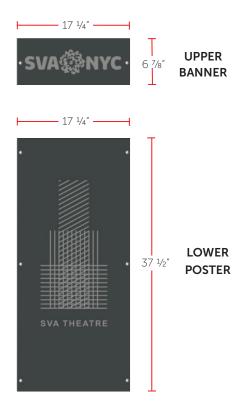

## **OPTION TWO:**

Printing one or two separate signs

### PRINT SIZE:

- Upper Banner:  $17 \frac{1}{4}$  w x 6  $\frac{7}{8}$  h
- Lower Poster: 17 1/4" w x 37 1/2" h

Please contact venueteam@sva.edu with any questions.