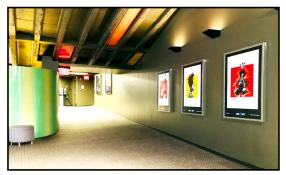

Our eight (8) back-lit poster cases line the hallway, leading from the lobby to both auditoriums. Please share these specs with your printing vendor and contact SVA Theatre if there are any questions.

## QUANTITY:

- You will have access to at least four (4) poster cases. All lobby displays might be shared if there are two events.
- Contact SVA Theatre to confirm the number of available poster cases.

Area covered by clamps: 1/2 inch on all 4 sides

Poster cases in the lobby and hallway

Actual image of the poster case