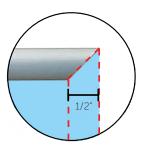

## **RESTROOM POSTER:**

• There is one additional poster case by our restrooms, which measures 27"w x 40"h

Area covered by clamps Image / Text Area (Safe design zone) Area covered by clamps

Image / Text Area: 47" h x 35" w

Area covered by clamps: 1/2 inch on all 4 sides

Poster cases in the lobby and hallway

Actual image of the poster case