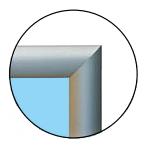

## PRINT SIZE:

- 36"w x 48"h
- The paper itself must measure exactly 36"w x 48"h or it will not fit in the poster cases.
- We do not allow posters to be adhered to the cases.

## POSTER MATERIAL:

Please consult with your printing vendor to determine the material that best suits your needs and budget. **Do not mount your prints or use heavy cardstock, as it will not fit under the clamps.** We usually recommend: